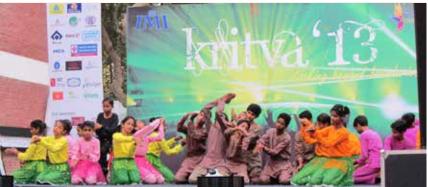

## Kritva

The Annual Inter B-School Management and Cultural Festival of IMI, Delhi is a three day long event, where the finest students across the best Business Schools in the country battle it out to demonstrate passion, creativity and intellectual capital.