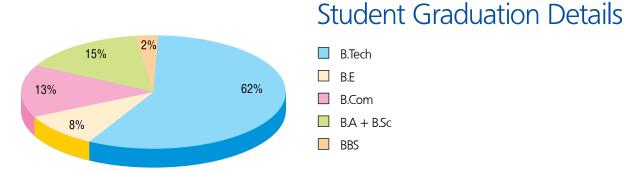

## PGDHRM Batch Statistics

The PGDHRM batch comprises of 61 future managers with some being freshers and many others having prior work experience in manufacturing, automobile, banking, IT, retail, health care, media, and consulting sector. These students have been engaged in Live Projects with Accenture, Airtel and other reputed organizations over their first year of the PGDHRM course. The curriculumencompasses live case discussions, collaborative projects, classes, interactions with industry leaders promoting critical thinking and leading to unparalleled exposure.