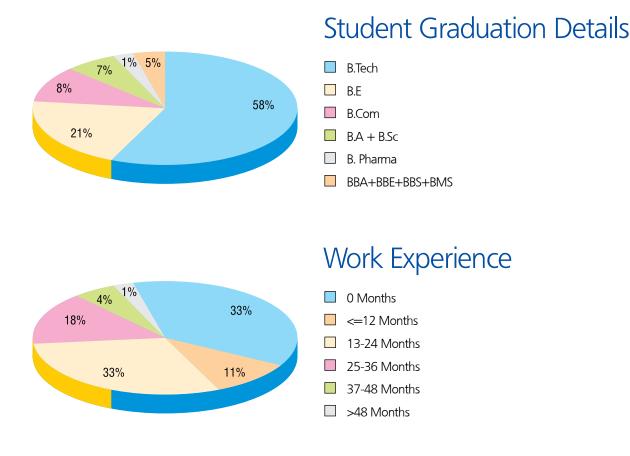

31

The vibrant and diverse student community of PGDM batch comprises of 184 future managers. The students chosen for PGDM have made splendid contributions in their respective sectors prior to arriving here in IMI Delhi. A high CAT score, personal psychometric test, extempore and a drilling interview ascertains that the students chosen are well equipped for the rigour of the program and the challenges of the future. The curriculumencompasses live case discussions, collaborative projects, classes, interactions with industry leaders promoting critical thinking and leading to unparalleled exposure.